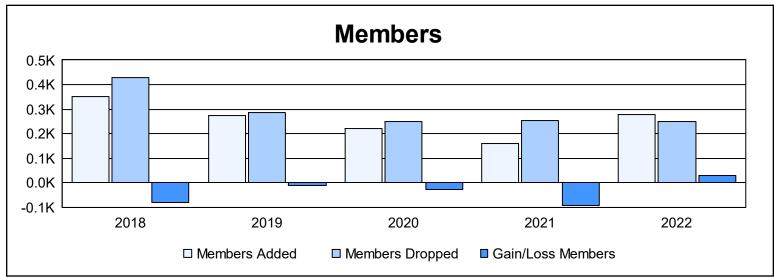

District 35 I As of June 2022 Cumulative

| Year      | New<br>Clubs | Dropped<br>Clubs | Gain/<br>Loss<br>Clubs | New<br>Members | Charter<br>Members | Reinstate<br>Members | Transfer<br>Members | Total<br>Member<br>Added | Total<br>Members<br>Dropped | Gain/<br>Loss<br>Members |
|-----------|--------------|------------------|------------------------|----------------|--------------------|----------------------|---------------------|--------------------------|-----------------------------|--------------------------|
| 2017-2018 | 3            | 3                | 0                      | 220            | 74                 | 20                   | 37                  | 351                      | 430                         | -79                      |
| 2018-2019 | 1            | 4                | -3                     | 186            | 46                 | 19                   | 24                  | 275                      | 287                         | -12                      |
| 2019-2020 | 0            | 0                | 0                      | 163            | 11                 | 19                   | 28                  | 221                      | 249                         | -28                      |
| 2020-2021 | 0            | 1                | -1                     | 134            | 2                  | 8                    | 17                  | 161                      | 254                         | -93                      |
| 2021-2022 | 2            | 3                | -1                     | 183            | 60                 | 17                   | 19                  | 279                      | 251                         | 28                       |
| Average   | 1            | 2                | -1                     | 177            | 39                 | 17                   | 25                  | 257                      | 294                         | -37                      |