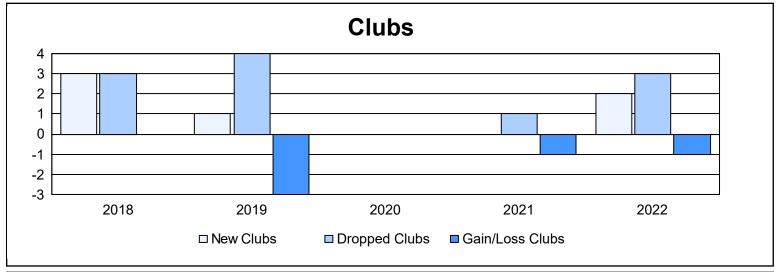

District 35 I As of June 2022 Cumulative

| Year      | New<br>Clubs | Dropped<br>Clubs | Gain/<br>Loss<br>Clubs | New<br>Members | Charter<br>Members | Reinstate<br>Members | Transfer<br>Members | Total<br>Member<br>Added | Total<br>Members<br>Dropped | Gain/<br>Loss<br>Members |
|-----------|--------------|------------------|------------------------|----------------|--------------------|----------------------|---------------------|--------------------------|-----------------------------|--------------------------|
| 2017-2018 | 3            | 3                | 0                      | 220            | 74                 | 20                   | 37                  | 351                      | 430                         | -79                      |
| 2018-2019 | 1            | 4                | -3                     | 186            | 46                 | 19                   | 24                  | 275                      | 287                         | -12                      |
| 2019-2020 | 0            | 0                | 0                      | 163            | 11                 | 19                   | 28                  | 221                      | 249                         | -28                      |
| 2020-2021 | 0            | 1                | -1                     | 134            | 2                  | 8                    | 17                  | 161                      | 254                         | -93                      |
| 2021-2022 | 2            | 3                | -1                     | 183            | 60                 | 17                   | 19                  | 279                      | 251                         | 28                       |
| Average   | 1            | 2                | -1                     | 177            | 39                 | 17                   | 25                  | 257                      | 294                         | -37                      |